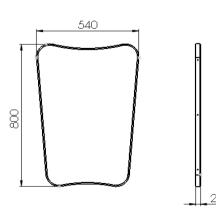

# MIRROR VERSION

Series contains the following:

Medium 80 x 54 cm, Large 146 x 69 cm

#### **FACTS**

MEASUREMENT - L x W cm Size: L:80 x W:54 cm Depth: 2,5 cm Top widht: 54 cm Bottom widht: 44 cm

WEIGHT ITEM 8,6 kg

PACKAGING TYPE
Cardboard box with polystyrene inlay

PACKAGING MEASUREMENT - L x W x H cm L: 92 x W: 67 x H: 9 cm