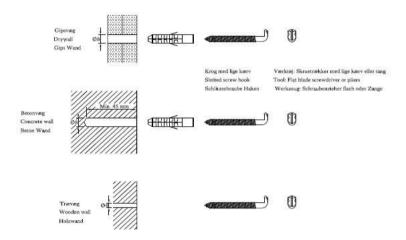

hat is firmly wrung in clean water for gently wiping the surface, and then immediately use a dry cloth to wipe the surface again. If more thorough cleaning is necessary, use a mild detergent or washing-up liquid dissolved in water on a firmly wrung cloth to wipe the mirror. Afterwards, repeat the process with clean water as described above.

#### **ENVIRONMENT**

Parts can be separated and sorted for recycling.

#### INSTALLATION INSTRUCTIONS

On the back of the mirror there are placed two adjustable mounting fittings.

They are placed along one of the short and long sides on t back of the mirror with an internal distance of 280 mm. The mounting fitting can be adjust up and down +/- 3 mm for the mirror to hang completely horizontal.



Instruction for mounting in different types of wall.