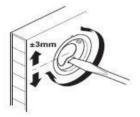

#### INSTALLATION INSTRUCTIONS

On the back of the mirror there are placed two adjustable mounting fittings.

They are placed along one of the short and long sides on t back of the mirror with an internal distance of 280 mm. The mounting fitting can be adjust up and down +/- 3 mm for the mirror to hang completely horizontal.

Instruction for mounting in different types of wall.