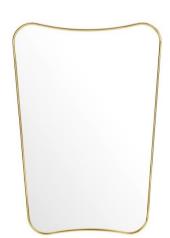

Designed by Gio Ponti

#### **DESCRIPTION**

The F.A.33 mirror was originally designed by the legendary designer Gio Ponti in 1933 for that period's most prominent lamp and glass manufacturer FontanaArte, which Ponti and Pietro Chiesa founded a couple of years earlier. With its pure and light curved shape and iconic expression, the timeless F.A.33 mirror adds a gentle touch of elegance to any interior style. The mirror comes in two different sizes, full length and half length, making it possible to be used in any room as a classic mirror or a striking decorative design element.

### **VERSION**

- Polished brass / mirror glass